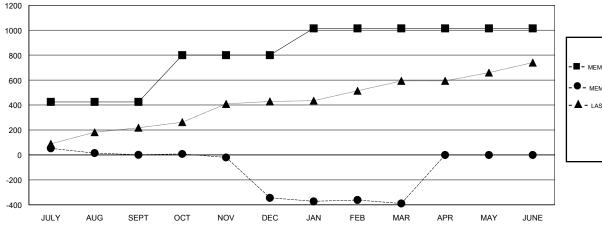

## GOALS AND ACTUAL MEMBERS CUMULATIVE

| DROPPED CLUBS: 15 |     |
|-------------------|-----|
| DROPPED MEMBERS   |     |
| DECEASED          | 9   |
| CLUB CANCELLED    | 246 |
| OTHER             | 601 |
| TOTAL             | 856 |