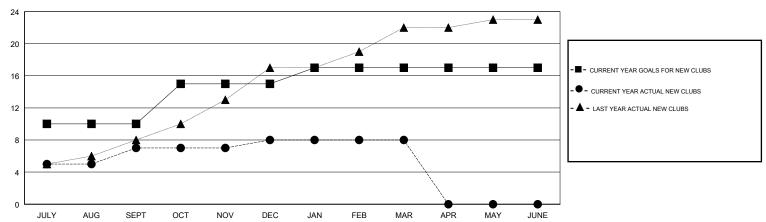

A2

Results as of: 03/31/2019

# GMT: JAYESH THAKKAR LOCATION INDIA GMT CA

| Clubs RESULTS FOR 2018-2019 |    |   |    | Members  RESULTS FOR 2018-2019 |     |     |     |
|-----------------------------|----|---|----|--------------------------------|-----|-----|-----|
|                             |    |   |    |                                |     |     |     |
| JULY/AUG/SEPT               | 10 | 7 | 2  | JULY/AUG/SEPT                  | 425 | 272 | 258 |
| OCT/NOV/DEC                 | 5  | 1 | 11 | OCT/NOV/DEC                    | 375 | 172 | 490 |
| JAN/FEB/MAR                 | 2  | 0 | 2  | JAN/FEB/MAR                    | 215 | 94  | 108 |
| APR/MAY/JUNE                | 0  | 0 | 0  | APR/MAY/JUNE                   | 0   | 0   | 0   |

#### GOALS AND ACTUAL NEW CLUBS CUMULATIVE



## GOALS AND ACTUAL MEMBERS CUMULATIVE





| DROPPED CLUBS: 15 |     |
|-------------------|-----|
| DROPPED MEMBERS   |     |
| DECEASED          | 9   |
| CLUB CANCELLED    | 246 |
| OTHER             | 601 |
| TOTAL             | 856 |

| 69 CLUBS OF 117 ADDED 1 OR MORE |  |
|---------------------------------|--|
| NEW MEMBERS                     |  |
|                                 |  |
|                                 |  |

MALE 2,574 (63.93%)
FEMALE 1,452 (36.07%)
Women Percentage Fiscal Year Goal: 75%

DUES

TOTAL FAMILY UNIT MEMBERS 1,895

FAMILY MEMBERS PAYING HALF 1,001

CLICK HERE FOR CUMULATIVE

MEMBERSHIP DATA